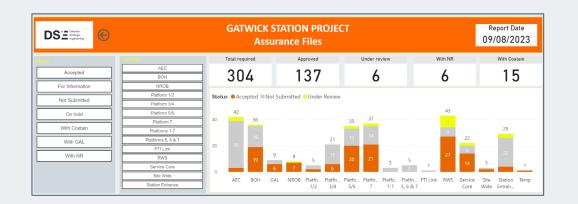

0                    |
| DCP-NR-BOH-STR    | Back Of House | Structural             | Yes                 | 28/05/2022        | 20%                    | 3                 | 3                  | 3                 | 1                 | 1                  | 4                  | 5                  | 4                  | 33                   | 41                    | 33                   |
| DCP-NR-SC-ELE-01  | Back Of House | Electrical             | Yes                 | 12/03/2023        | 35%                    | 1                 | 1                  | 1                 | 1                 | 1                  | 1                  | 5                  | 0                  | 0                    | 0                     | 0                    |



### **Assurance Deliverables - Dashboard**









|                                                                                                                       |                                     | GATWICK STATION PROJECT<br>Snags / DOWLs                                                                                    |             |           |            |               |             |              |                                      |                 |                                                     |                                              |                                               |     | Report Date<br>09/08/2023 |                |  |  |
|-----------------------------------------------------------------------------------------------------------------------|-------------------------------------|