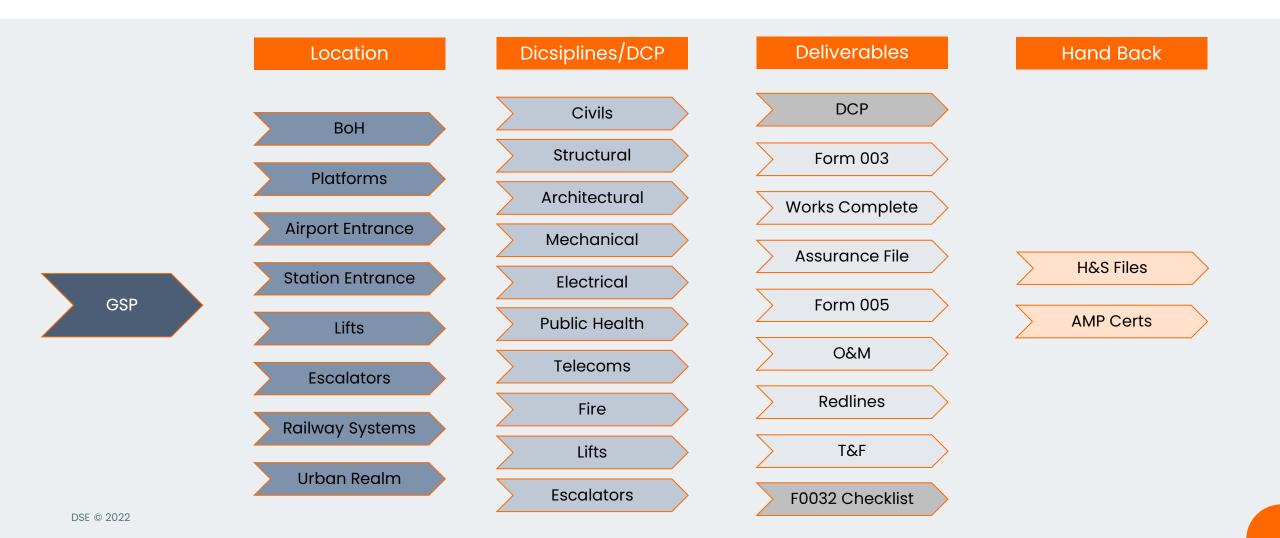

## **Spatial Breakdown for Assurance**

Breakdown for Discipline Completion Packs

## **Discipline Completion Packs**

DCP Matrix

DSE

| Location               | ВоН                 | PL5/6               | Airport<br>Entrance & PTI Link | Service<br>Core  | PL7            | PL1/2       | PL3/4            | Station<br>Entrance & NR<br>Overbridges | BOH Urban<br>Realm | Railway<br>Systems | Lifts<br>PL3/4 PL5/6<br>PL7 | Escalators<br>11&12 | Escalators<br>PL7 (4Es)<br>PL5/6 (2Es)<br>AE (1Es) |  |  |  |  |
|------------------------|---------------------|---------------------|--------------------------------|------------------|----------------|-------------|------------------|-----------------------------------------|--------------------|--------------------|-----------------------------|---------------------|----------------------------------------------------|--|--|--|--|
| Civil                  | DCP-NR-BOH-CIV      |                     | DCP-NR-AEC-PTI-CIV             |                  |                |             |                  |                                         |                    |                    |                             |                     | DCP-NR-PL-CIV                                      |  |  |  |  |
| Structures             | DCP-NR-BOH-ST       | DCP-NR-PL5/6-CIV    | DCP-NR-AEC-PTI-STR             | DCP-NR-SC-CIV    | DCP-NR-PL7-CIV |             | DCP-NR-PL34-STR  | DCP-NR-OB-STR                           |                    |                    |                             |                     |                                                    |  |  |  |  |
| Architectural int      | DCP-NR-BOH-AR-INT   | DCP-NR-PL5/6-AR-INT | DCP-NR-AEC-PTI-AR-INT          | DCP-NR-SC-AR-INT |                | DCP-NR-PL-A | R                | DCP-NR-OB-AR                            |                    |                    |                             |                     |                                                    |  |  |  |  |
| Architectural ext      | DCP-NR-BOH-AR-EXT   |                     | DCP-NR-AEC-PTI-AR-EXT          |                  |                |             |                  |                                         |                    |                    |                             |                     |                                                    |  |  |  |  |
| Electrical             | DCP-NR-PL1/2-ELE-01 |                     | DCP-NR-SC-EL                   | E                |                | DCP-1       | INR-PL1/2-ELE-02 | DCP-NR-SC-ELE                           |                    |                    |                             |                     |                                                    |  |  |  |  |
| Telecoms               | DCP-NR-SC-ETL-01    |                     |                                |                  | DCP-NR-SC-ETL  |             |                  |                                         |                    | DCP-NR-RWS-ETL     |                             |                     |                                                    |  |  |  |  |
| Mechanical             | DCP-NR-BOH-EME      | DCP-NR-PL56-EME     | DCP-NR-AE-EME                  | DCP-NR-SC-EME    | DCP-NR-PL7-EME |             | DCP-NR-PL34-EME  | DCP-NR-SE-EME                           |                    |                    |                             |                     |                                                    |  |  |  |  |
| Fire                   | DCP-NR-BOH-FR-01    |                     | DCP-NR-SW-FR                   |                  |                |             |                  |                                         |                    |                    |                             |                     |                                                    |  |  |  |  |
| Public Health          | DCP-NR-BOH-EPH      | DCP-NR-PL56-EPH     | DCP-NR-AE-EPH                  | DCP-NR-SC-EPH    | DCP-NR-PL7-EPH |             | DCP-NR-PL34-EPH  | DCP-NR-SE-EPH                           |                    |                    |                             |                     |                                                    |  |  |  |  |
| Lift                   | DCP-NR-BDH-LIFT     |                     |                                |                  |                |             |                  |                                         |                    |                    | DCP-NR-PL-LIFT              |                     |                                                    |  |  |  |  |
| Escalators             |                     |                     |                                |                  |                |             |                  |                                         |                    |                    |                             | DCP-N               | R-SW-ESC                                           |  |  |  |  |
| Signalling             |                     |                     |                                |                  |                |             |                  |                                         |                    | DCP-NR-RWS-SIG     |                             |                     |                                                    |  |  |  |  |
| Track                  |                     | -                   |                                |                  |                |             |                  |                                         |                    | DCP-NR-RWS-TR      |                             |                     |                                                    |  |  |  |  |
| Energisation           |                     |                     |                                |                  |                |             |                  |                                         |                    |                    |                             |                     |                                                    |  |  |  |  |
| Plant                  |                     |                     |                                |                  |                |             |                  |                                         |                    | DCP-NR-RWS-E&P     |                             |                     |                                                    |  |  |  |  |
| HV                     |                     |                     |                                |                  | •              |             |                  |                                         |                    | DCP-NR-RWS-HV      |                             |                     |                                                    |  |  |  |  |
| Foul water drainage    |                     |                     |                                |                  |                |             | DCP-NR-SW-FWD    |                                         |                    |                    |                             |                     |                                                    |  |  |  |  |
| Surface water drainage |                     |                     |                                |                  |                |             | DCP-NR-SW-SWD    |                                         |                    |                    |                             |                     |                                                    |  |  |  |  |
| Gatelines              |                     |                     |                                |                  |                |             |                  | DCP-NR-CUB                              |                    |                    |                             |                     |                                                    |  |  |  |  |
| Urban Realm            |                     |                     |                                |                  |                |             |                  |                                         | DCP-NR-BOH-AR-URB  |                    |                             |                     |                                                    |  |  |  |  |
|                        |                     |                     |                                |                  |                |             |                  |                                         |                    |                    |                             |                     |                                                    |  |  |  |  |
| Buildings              | 1                   | 1                   |                                |                  |                | 1           |                  |                                         |                    |                    |                             |                     |                                                    |  |  |  |  |
| Telecoms               | 1                   |                     |                                |                  | 1              |             |                  |                                         |                    |                    |                             |                     |                                                    |  |  |  |  |
| Lift & Escalators      | 1                   |                     |                                |                  |                |             |                  |                                         |                    | l                  | 1                           | I                   | 1                                                  |  |  |  |  |
|                        |                     |                     |                                |                  | <u> </u>       |             |                  |                                         |                    |                    |                             |                     |                                                    |  |  |  |  |

## **Discipline Completion Packs**

DCP structure

For each given zone according to the spatial breakdown and discipline, the DCP compiles all assurance certification from design to completion, mirroring the structure of the H&S file