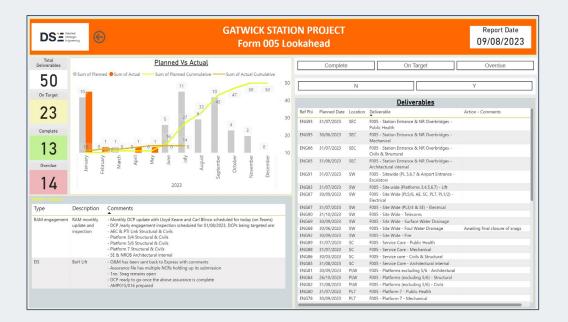

## DCP - Progress Report Dashboard

|                 | tiled<br>tegic<br>neering.               |                                             |                | GATWICK STATION PROJECT<br>DCPs                                                                                                                                                                                                                                                                                                                                                                                                                                                                                                                                                                                                                                                                                                                                                                                                                                                                                                                                                                                                                                                                                                                                                                                                                                                                                                                                                                                                                                                                                                                                                                                                                                                                                                                                                                                                                                                   | Report Date<br>09/08/2023 |
|-----------------|------------------------------------------|---------------------------------------------|----------------|-----------------------------------------------------------------------------------------------------------------------------------------------------------------------------------------------------------------------------------------------------------------------------------------------------------------------------------------------------------------------------------------------------------------------------------------------------------------------------------------------------------------------------------------------------------------------------------------------------------------------------------------------------------------------------------------------------------------------------------------------------------------------------------------------------------------------------------------------------------------------------------------------------------------------------------------------------------------------------------------------------------------------------------------------------------------------------------------------------------------------------------------------------------------------------------------------------------------------------------------------------------------------------------------------------------------------------------------------------------------------------------------------------------------------------------------------------------------------------------------------------------------------------------------------------------------------------------------------------------------------------------------------------------------------------------------------------------------------------------------------------------------------------------------------------------------------------------------------------------------------------------|---------------------------|
| Fotal required  | lssued                                   | Accepted by NR                              | Accept. by HoA |                                                                                                                                                                                                                                                                                                                                                                                                                                                                                                                                                                                                                                                                                                                                                                                                                                                                                                                                                                                                                                                                                                                                                                                                                                                                                                                                                                                                                                                                                                                                                                                                                                                                                                                                                                                                                                                                                   | Discipline                |
| 10              | 5                                        | 5                                           | 3              |                                                                                                                                                                                                                                                                                                                                                                                                                                                                                                                                                                                                                                                                                                                                                                                                                                                                                                                                                                                                                                                                                                                                                                                                                                                                                                                                                                                                                                                                                                                                                                                                                                                                                                                                                                                                                                                                                   | Civils & Structural       |
|                 |                                          |                                             |                |                                                                                                                                                                                                                                                                                                                                                                                                                                                                                                                                                                                                                                                                                                                                                                                                                                                                                                                                                                                                                                                                                                                                                                                                                                                                                                                                                                                                                                                                                                                                                                                                                                                                                                                                                                                                                                                                                   | MEPT                      |
| Comments        |                                          |                                             |                |                                                                                                                                                                                                                                                                                                                                                                                                                                                                                                                                                                                                                                                                                                                                                                                                                                                                                                                                                                                                                                                                                                                                                                                                                                                                                                                                                                                                                                                                                                                                                                                                                                                                                                                                                                                                                                                                                   | RWS                       |
|                 |                                          | ection scheduled fo                         |                |                                                                                                                                                                                                                                                                                                                                                                                                                                                                                                                                                                                                                                                                                                                                                                                                                                                                                                                                                                                                                                                                                                                                                                                                                                                                                                                                                                                                                                                                                                                                                                                                                                                                                                                                                                                                                                                                                   |                           |
|                 |                                          | al DCP - all snags o<br>on on next site vis |                |                                                                                                                                                                                                                                                                                                                                                                                                                                                                                                                                                                                                                                                                                                                                                                                                                                                                                                                                                                                                                                                                                                                                                                                                                                                                                                                                                                                                                                                                                                                                                                                                                                                                                                                                                                                                                                                                                   | (Blank) PL                |
|                 |                                          | ompletion of assu                           | rance pack     |                                                                                                                                                                                                                                                                                                                                                                                                                                                                                                                                                                                                                                                                                                                                                                                                                                                                                                                                                                                                                                                                                                                                                                                                                                                                                                                                                                                                                                                                                                                                                                                                                                                                                                                                                                                                                                                                                   | AE RW                     |
|                 | and inspection<br>eady to go once        | final assurance sul                         | bmitted        | BELLEVILLE                                                                                                                                                                                                                                                                                                                                                                                                                                                                                                                                                                                                                                                                                                                                                                                                                                                                                                                                                                                                                                                                                                                                                                                                                                                                                                                                                                                                                                                                                                                                                                                                                                                                                                                                                                                                                                                                        |                           |
| DCPs being targ | geted for inspecti                       | on next week are:                           |                |                                                                                                                                                                                                                                                                                                                                                                                                                                                                                                                                                                                                                                                                                                                                                                                                                                                                                                                                                                                                                                                                                                                                                                                                                                                                                                                                                                                                                                                                                                                                                                                                                                                                                                                                                                                                                                                                                   | BOH SE                    |
|                 | <ul> <li>Structural &amp; Civ</li> </ul> |                                             |                | With rest and the second | L&E                       |
|                 | tructural & Civils<br>tructural & Civils |                                             |                |                                                                                                                                                                                                                                                                                                                                                                                                                                                                                                                                                                                                                                                                                                                                                                                                                                                                                                                                                                                                                                                                                                                                                                                                                                                                                                                                                                                                                                                                                                                                                                                                                                                                                                                                                                                                                                                                                   |                           |
|                 | uctural & Civils                         |                                             |                |                                                                                                                                                                                                                                                                                                                                                                                                                                                                                                                                                                                                                                                                                                                                                                                                                                                                                                                                                                                                                                                                                                                                                                                                                                                                                                                                                                                                                                                                                                                                                                                                                                                                                                                                                                                                                                                                                   |                           |

| DCP ID            | Location      | Discipline             | Complete<br>on site | Works<br>complete | Percentage<br>Complete | F003s<br>required | F003s<br>submitted | F003s<br>accepted | F005s<br>required | F005s<br>submitted | Assurance<br>files | Assurance<br>files | Assurance<br>files | Redlines<br>required | Redlines<br>submitted | Redlines<br>accepted |
|-------------------|---------------|------------------------|---------------------|-------------------|------------------------|-------------------|--------------------|-------------------|-------------------|--------------------|--------------------|--------------------|--------------------|----------------------|-----------------------|----------------------|
|                   |               |                        |                     |                   |                        |                   |                    |                   |                   |                    | required           | submitted          | accepted           |                      |                       |                      |
| DCP-NR-BOH-AR-EXT | Back Of House | Architectural external | Yes                 | 31/07/2023        | 75%                    | 3                 | 3                  | 3                 | 1                 | 1                  | 6                  | 1                  | 0                  | 6                    | 1                     | 0                    |
| DCP-NR-BOH-AR-INT | Back Of House | Architectural internal | Yes                 | 30/04/2023        | 35%                    | 1                 | 1                  | 1                 | 1                 | 1                  | 8                  | 8                  | 5                  | 34                   | 34                    | 21                   |
| DCP-NR-BOH-CIV    | Back Of House | Civils                 | Yes                 | 30/06/2023        | 35%                    | 1                 | 1                  | 1                 | 1                 | 1                  | 6                  | 1                  | 5                  | 34                   | 6                     | 28                   |
| DCP-NR-BOH-EME    | Back Of House | Mechanical             | Yes                 | 30/11/2022        | 10%                    | 1                 | 1                  | 1                 | 1                 | 1                  | 1                  | 0                  | 0                  | 0                    | 0                     | 0                    |
| DCP-NR-BOH-EPH    | Back Of House | Public Health          | Yes                 | 30/11/2022        | 5%                     | 1                 | 1                  | 1                 | 1                 | 1                  | 1                  | 0                  | 1                  | 0                    | 0                     | 0                    |
| DCP-NR-BOH-ETL    | Back Of House | Telecoms               | Yes                 | 30/11/2022        | 5%                     | 1                 | 1                  | 1                 | 1                 | 1                  | 1                  | 0                  | 0                  | 0                    | 0                     | 0                    |
| DCP-NR-BOH-FR     | Back Of House | Fire                   | No                  | 01/03/2023        | 20%                    | 1                 | 1                  | 1                 | 1                 | 0                  | 1                  | 5                  | 0                  | 0                    | 0                     | 0                    |
| DCP-NR-BOH-LIFT   | Back Of House | Lift                   | Yes                 | 30/03/2023        | 20%                    | 1                 | 1                  | 1                 | 1                 | 1                  | 1                  | 8                  | 0                  | 0                    | 0                     | 0                    |
| DCP-NR-BOH-STR    | Back Of House | Structural             | Yes                 | 28/05/2022        | 20%                    | 3                 | 3                  | 3                 | 1                 | 1                  | 4                  | 5                  | 4                  | 33                   | 41                    | 33                   |
| DCP-NR-SC-ELE-01  | Back Of House | Electrical             | Yes                 | 12/03/2023        | 35%                    | 1                 | 1                  | 1                 | 1                 | 1                  | 1                  | 5                  | 0                  | 0                    | 0                     | 0                    |