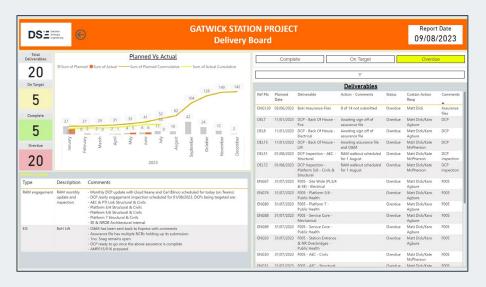

### **Assurance Deliverables - Dashboard**

|                                                                                                                       |                                     | GATWICK STATION PROJECT<br>Snags / DOWLs                                                                                    |             |           |            |               |             |              |                                      |                 |                                                     |                                              |                                               |     | Report Date<br>09/08/2023 |                |  |  |
|-----------------------------------------------------------------------------------------------------------------------|-------------------------------------|-----------------------------------------------------------------------------------------------------------------------------|-------------|-----------|------------|---------------|-------------|--------------|--------------------------------------|-----------------|-----------------------------------------------------|----------------------------------------------|-----------------------------------------------|-----|---------------------------|----------------|--|--|
| Total number of<br>EIS Snags Open                                                                                     | Total number of<br>EIS Snags Closed | Status                                                                                                                      | 5&6N - Lift | BOH       | BOH - Lift | NROB          | P1&2 Locker | P7 Escalator | P7 Ramp                              | SC2 - Platforms | SC3 - Station Entrance                              | SC3 - Station<br>Entrance - East<br>Gateline | SC3 - Station<br>Entrance -<br>Supporting Acc | SC4 | UKPN                      | Total          |  |  |
| 88                                                                                                                    | 535                                 | Open<br>For NR<br>Closed                                                                                                    | 35<br>145   | 12<br>240 | 1          | 14<br>4<br>20 | 6           | 1            | 1                                    | 3               | 2                                                   | 3                                            | 14                                            | 1   | 3                         | 88<br>7<br>535 |  |  |
| Weekly update<br>Comments                                                                                             |                                     | Total                                                                                                                       | 180         | 252       | 60         | 38            | 6           | 1            | 3                                    | 7               | 6                                                   | 15                                           | 57                                            | 1   | 4                         | 630            |  |  |
| <ul> <li>- 19 no. recently closed by John</li> <li>Philbin on Novade</li> <li>- 6 no. remain open with NR.</li> </ul> |                                     | Bit Location           586N - Lift         NROB           BOH         P182 Locker           BOH - Lift         P7 Escalator |             |           |            |               | ocker       | SC2          | 7 Ramp<br>- Platforms<br>ation Entra | SC3 - 5         | Station Entrance - E<br>Station Entrance - S<br>SC4 | Status Closed For NR Open                    |                                               |     |                           |                |  |  |