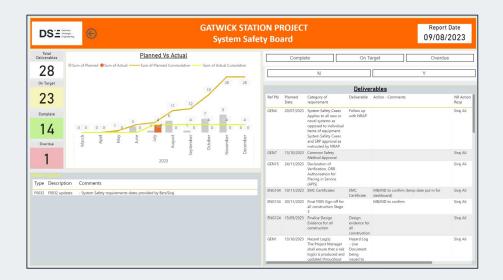

Assurance Files
- O&Ms
- Training & Familiarisation

#### Station Operations

#### **Louiza Provins**

- GS23
- Trades Union consultation
- Network Changes Process
- Staff Consultation
- Sponsor Review

#### System Safety

#### Siraj Ali/Ben Luckin

- Hazard Directory/Hazid Log
- System Safety Cases
- Common Safety Method Approval
- Produce SAR & DoCoR
- Regulation 14

#### Engineering Deliverables Ben Luckin/Louiza Provins

#### All AND Cortification (ANDOOL 010)

- All AMP Certification (AMP001-018)
- NR/L2/CIV/003/F003 Certificate of Design and Check
- NR/L2/CIV/003/F004 Architectural and layout acceptance
- NR/L2/CIV/003/F005 Certificate of fitness to be taken into use
- DCPs
- EIS Inspections
- H&S File Process
- Consent to Operate
- ECC



### Form F0032 Checklist – Dashboards











### **Readiness for Hand Back**

DCP - F0032







### **AMP Certificates – Dashboards**



DSE



## **H&S File**

DSE

H&S File overarching report designed for ease of navigation and mirrors the Document Deliverable Matrix (DDM) received at Project commencement. Each section contains the relevant deliverables to fulfil the DDM requirements, along with their links to eB/Assetwise, as well as links to their respective Virtual Item Groups (VIGs). Each section has its own requirements and deliverables matrix.



|                                 |                                                                   |