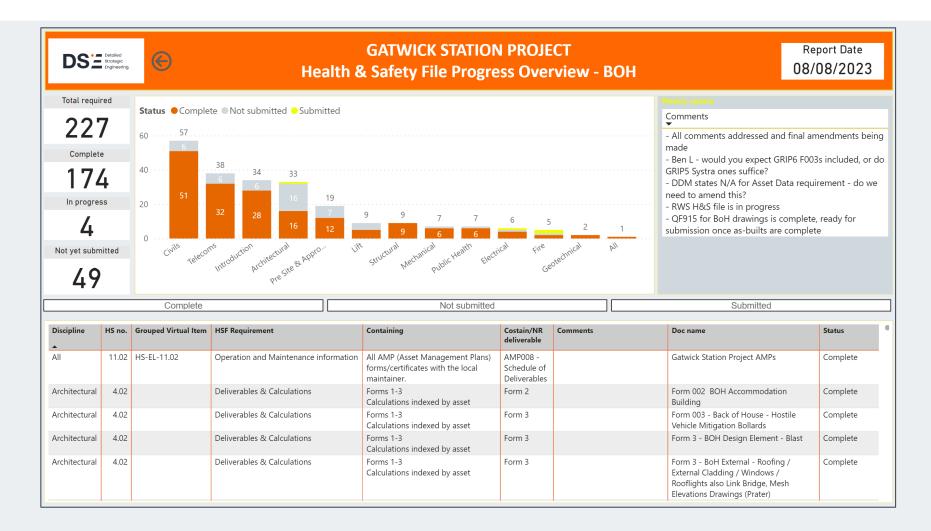

| dule of Tools and Equipment Required for Maintenance; Spares, including if applicable Manuals produced by specialist<br>firefighting requirements. Maintenance information. Recommendations for inspection cycles/frequency, check and<br>t exhaustive). Ethems considered at the time to be hazardous to health when acset is repaired. Ite lead Based Paint- Sofety<br>access/maintenance gantry operation Test frequency/procedure when using soil/nail anchors<br>s/certificates with the local maintainer.<br>manuals, training, New/Nove/Products and Approval, changes to or derogations from Standards, Warranty arrangements. | <u>HS-EL-11.02</u> |  |  |  |  |  |



### H&S File - Dashboard



DSE