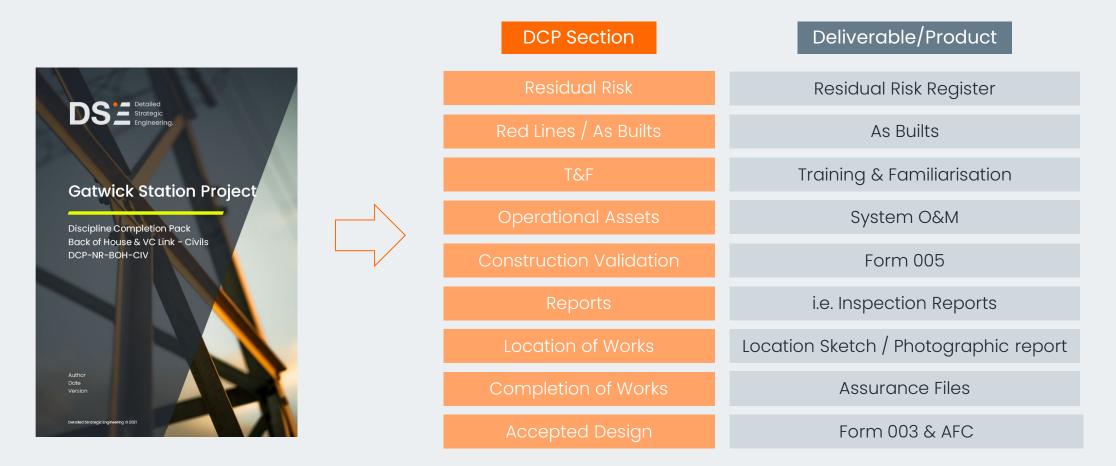

## **Discipline Completion Packs**

DCP structure

For each given zone according to the spatial breakdown and discipline, the DCP compiles all assurance certification from design to completion, mirroring the structure of the H&S file