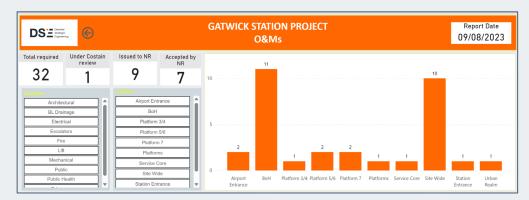

## Assurance & Certification Deliverables for NR Hand Back

Form F0032 - EIS Checklist

#### All AND Cortification (ANDOOL 010)

- All AMP Certification (AMP001-018)
- NR/L2/CIV/003/F003 Certificate of Design and Check
- NR/L2/CIV/003/F004 Architectural and layout acceptance
- NR/L2/CIV/003/F005 Certificate of fitness to be taken into use
- DCPs
- EIS Inspections
- H&S File Process
- Consent to Operate
- ECC