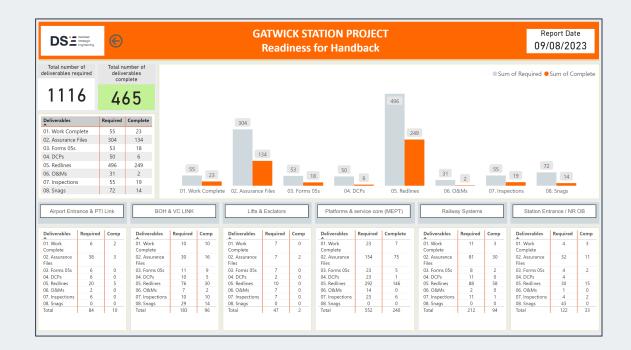

#### Station Operations

#### **Louiza Provins**

- GS23
- Trades Union consultation
- Network Changes Process
- Staff Consultation
- Sponsor Review

#### System Safety

#### Siraj Ali/Ben Luckin

- Hazard Directory/Hazid Log
- System Safety Cases
- Common Safety Method Approval
- Produce SAR & DoCoR
- Regulation 14

#### Engineering Deliverables Ben Luckin/Louiza Provins

#### All AND Cortification (ANDOOL 010)

- All AMP Certification (AMP001-018)
- NR/L2/CIV/003/F003 Certificate of Design and Check
- NR/L2/CIV/003/F004 Architectural and layout acceptance
- NR/L2/CIV/003/F005 Certificate of fitness to be taken into use
- DCPs
- EIS Inspections
- H&S File Process
- Consent to Operate
- ECC



### Form F0032 Checklist – Dashboards











### **Readiness for Hand Back**

DCP - F0032







### **AMP Certificates – Dashboards**



DSE



## **H&S File**

DSE

H&S File overarching report designed for ease of navigation and mirrors the Document Deliverable Matrix (DDM) received at Project commencement. Each section contains the relevant deliverables to fulfil the DDM requirements, along with their links to eB/Assetwise, as well as links to their respective Virtual Item Groups (VIGs). Each section has its own requirements and deliverables matrix.



|                                 |                                                                   |