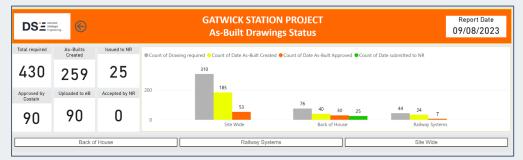

## **H&S File**

DSE

H&S File overarching report designed for ease of navigation and mirrors the Document Deliverable Matrix (DDM) received at Project commencement. Each section contains the relevant deliverables to fulfil the DDM requirements, along with their links to eB/Assetwise, as well as links to their respective Virtual Item Groups (VIGs). Each section has its own requirements and deliverables matrix.

|                                 |                                                                   |                                                                                                                                                                                                                                                                                                                                                                                                                                                                                                                                              | Document Reference Number                                                                                                                                                                                                                                                                                                                                                                                                                                                                                                                                                                                                              |                    |  |  |  |  |  |
|---------------------------------|-------------------------------------------------------------------|----------------------------------------------------------------------------------------------------------------------------------------------------------------------------------------------------------------------------------------------------------------------------------------------------------------------------------------------------------------------------------------------------------------------------------------------------------------------------------------------------------------------------------------------|----------------------------------------------------------------------------------------------------------------------------------------------------------------------------------------------------------------------------------------------------------------------------------------------------------------------------------------------------------------------------------------------------------------------------------------------------------------------------------------------------------------------------------------------------------------------------------------------------------------------------------------|--------------------|--|--|--|--|--|
|                                 |                                                                   | Investment Projects                                                                                                                                                                                                                                                                                                                                                                                                                                                                                                                          | Project Code Location Level Decument Discipline Code Sequential Number Varsion                                                                                                                                                                                                                                                                                                                                                                                                                                                                                                                                                         |                    |  |  |  |  |  |
|                                 |                                                                   | Health & Safety File                                                                                                                                                                                                                                                                                                                                                                                                                                                                                                                         | 142637 COT 02400 ZZ HSF MPM 000001 01                                                                                                                                                                                                                                                                                                                                                                                                                                                                                                                                                                                                  |                    |  |  |  |  |  |
| his section ev<br>ystems. Telec | idences the Buildings & Civils re<br>ommunications asset informat | ion is covered under section 4 of this do                                                                                                                                                                                                                                                                                                                                                                                                                                                                                                    | ed building fabric, architectural, lift, civils and structural asset information, as well as the Fire, Electrical, Mechanical, Public H<br>cument.                                                                                                                                                                                                                                                                                                                                                                                                                                                                                     | lealth             |  |  |  |  |  |
| ealth and s<br>Doc section.     | Safety File requirements a<br>Deliverable                         | na aeliverables matrix                                                                                                                                                                                                                                                                                                                                                                                                                                                                                                                       | Containing                                                                                                                                                                                                                                                                                                                                                                                                                                                                                                                                                                                                                             | VIG no.            |  |  |  |  |  |
| 3.1                             | Drawings                                                          |                                                                                                                                                                                                                                                                                                                                                                                                                                                                                                                                              | As Builts' (QF1005) retained in H&S File for traceability. ALL 'As Builts' to be returned to NRG. This includes 1:50 Drawings, 1:200<br>iinal <u>Sections</u> , 'As Builts' must reflect on site completion and not construction design/specification                                                                                                                                                                                                                                                                                                                                                                                  | <u>HS-EL-4.01</u>  |  |  |  |  |  |
| 3.2                             | Deliverables and Calculations                                     | Forms 001-003<br>Forms A-C<br>Calculations indexed by asset.                                                                                                                                                                                                                                                                                                                                                                                                                                                                                 |                                                                                                                                                                                                                                                                                                                                                                                                                                                                                                                                                                                                                                        | <u>HS-EL-4.02</u>  |  |  |  |  |  |
| 3.3                             | Photographs                                                       |                                                                                                                                                                                                                                                                                                                                                                                                                                                                                                                                              | truction of project indexed by subject and date                                                                                                                                                                                                                                                                                                                                                                                                                                                                                                                                                                                        | HS-EL-4.03         |  |  |  |  |  |
| 3.4                             | Certificate of Compliance                                         | Form D/004 (Architectural and Layout Ad<br>Form E/005 (Certificate of Fitness to Be T<br>GRIP 5 ECC (Engineering Certificate of Co                                                                                                                                                                                                                                                                                                                                                                                                           | aken into Use)                                                                                                                                                                                                                                                                                                                                                                                                                                                                                                                                                                                                                         | HS-EL-4.04         |  |  |  |  |  |
| 3.5                             | Specific Reports and Surveys                                      | Ground Condition Report, Geotechnical                                                                                                                                                                                                                                                                                                                                                                                                                                                                                                        | Report, Topographical Survey Data, Asbestos Report                                                                                                                                                                                                                                                                                                                                                                                                                                                                                                                                                                                     | HS-EL-4.05         |  |  |  |  |  |
| 3.6                             | Material List and Suppliers                                       | Part numbers of safety critical materials<br>Material Suppliers List (including spares)                                                                                                                                                                                                                                                                                                                                                                                                                                                      | used, COSHH and Hazard data. Supplier contact details.                                                                                                                                                                                                                                                                                                                                                                                                                                                                                                                                                                                 | HS-EL-4.06         |  |  |  |  |  |
| 3.7                             | Material Conformity<br>Certificates                               | For Steelwork - Reinforcing bars, Tension<br>Details of equipment approvals.                                                                                                                                                                                                                                                                                                                                                                                                                                                                 | bolts, Anchors etc                                                                                                                                                                                                                                                                                                                                                                                                                                                                                                                                                                                                                     | HS-EL-4.07         |  |  |  |  |  |
| 3.8                             | General Details of<br>Construction                                | Detail of Installation, e.g., Reinforcing Bar Schedules, stressing records/post tensioned structures, ground anchors monitoring of earthworks and structures, as-built<br>programme                                                                                                                                                                                                                                                                                                                                                          |                                                                                                                                                                                                                                                                                                                                                                                                                                                                                                                                                                                                                                        |                    |  |  |  |  |  |
| 3.9                             | Testing and Commissioning                                         | Pile integrity test reports, ITPs, approvals to proceed, concrete cube test reports, pile test results, mill certificates for steel sections, pre-stressing and jacking info, Charpy<br>tests for welds/parent metal, shear connector test results, paint inspector's report, bearing and joint monufacturer details, boit test certificates, LV Electrical Test<br>Certificates (NICEC), air contitioning test certificates, statutory tests e.g. electrical tests, lifting regs, certificates of test & conformity of installed components |                                                                                                                                                                                                                                                                                                                                                                                                                                                                                                                                                                                                                                        |                    |  |  |  |  |  |
| 3.10                            | Utilities and services<br>information                             | Details of the location and nature of utili                                                                                                                                                                                                                                                                                                                                                                                                                                                                                                  | ies and services, including emergency and fire-fighting systems                                                                                                                                                                                                                                                                                                                                                                                                                                                                                                                                                                        | HS-EL-4.10         |  |  |  |  |  |
| 3.11                            | Dismantling and Removal                                           | Statement of how works are to be demo<br>commissioning information identified                                                                                                                                                                                                                                                                                                                                                                                                                                                                | lished and associated risks, details of redundant assets and dates for recovery, schedule of recovered materials, de-                                                                                                                                                                                                                                                                                                                                                                                                                                                                                                                  | HS-EL-4.11         |  |  |  |  |  |
| 3.12                            | Buried services                                                   | Details of buried services. (To enable rap                                                                                                                                                                                                                                                                                                                                                                                                                                                                                                   | id retrieval, records containing buried services information are to be identified in the records listings provided to NRG)                                                                                                                                                                                                                                                                                                                                                                                                                                                                                                             | HS-EL-4.12         |  |  |  |  |  |
| 3.13                            | Asset Data/ Management                                            | N/A                                                                                                                                                                                                                                                                                                                                                                                                                                                                                                                                          |                                                                                                                                                                                                                                                                                                                                                                                                                                                                                                                                                                                                                                        | HS-EL-4.13         |  |  |  |  |  |
| 3.14                            | CSAMS                                                             | N/A                                                                                                                                                                                                                                                                                                                                                                                                                                                                                                                                          |                                                                                                                                                                                                                                                                                                                                                                                                                                                                                                                                                                                                                                        | HS-EL-4.14         |  |  |  |  |  |
| 5                               | Buildings and Civils Operation<br>and Maintenance information     | subcontractors; details of emergency or<br>monitoring arrangements. To include (n<br>statement or operating procedure for ar<br>All AMP (Asset Management Plans) form                                                                                                                                                                                                                                                                                                                                                                        | dule of Tools and Equipment Required for Maintenance; Spares, including if applicable Manuals produced by specialist<br>firefighting requirements. Maintenance information. Recommendations for inspection cycles/frequency, check and<br>t exhaustive). Ethems considered at the time to be hazardous to health when acset is repaired. Ite lead Based Paint- Sofety<br>access/maintenance gantry operation Test frequency/procedure when using soil/nail anchors<br>s/certificates with the local maintainer.<br>manuals, training, New/Nove/Products and Approval, changes to or derogations from Standards, Warranty arrangements. | <u>HS-EL-11.02</u> |  |  |  |  |  |